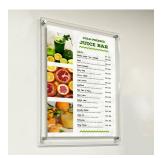

## 27 x 41 Floating Wall Mount Clear Acrylic Sign Holder with Standoff Hardware

## Product Details

- 27 x 41 Acrylic Wall Mounted Sign Holder with Standoffs
- Includes (6) aluminum edge grip standoffs
- 3 standoff finishes: Silver, Black, Gold
  Laser etched corner marks for easy graphic placement (our exclusive feature)
  1.5" Border on each side of the sign (3" total)

- Overall Size: 30" x 44"
  Frame-less Poster Display with Full Viewing of Graphic
  Can be displayed in portrait or landscape orientation
- Standoff Hardware Diameter 3/4"
- Acrylic Thickness .220 per panel (.440 total)
  Accepts single 27x41 Sign, Poster, Photo, Graphic, or Sheet
  Acrylic Standoff Sign Frame is <u>for Indoor Use</u>