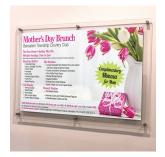

## 27 x 41 Floating Wall Mount Clear Acrylic Sign Holder with Standoff Hardware

## Product Details

- 27 x 41 Acrylic Wall Mounted Sign Holder with Standoffs
- Includes (6) aluminum edge grip standoffs
- 3 standoff finishes: Silver, Black, Gold
  Laser etched corner marks for easy graphic placement (our exclusive feature)
  1.5" Border on each side of the sign (3" total)

- Overall Size: 30" x 44"
  Frame-less Poster Display with Full Viewing of Graphic
  Can be displayed in portrait or landscape orientation
- Standoff Hardware Diameter 3/4"
- Acrylic Thickness .220 per panel (.440 total)
  Accepts single 27x41 Sign, Poster, Photo, Graphic, or Sheet
  Acrylic Standoff Sign Frame is <u>for Indoor Use</u>