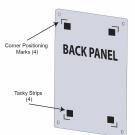

## Product Details

- 27 x 41 Acrylic Wall Mounted Sign Holder with Standoffs
- Includes (6) aluminum edge grip standoffs
- 3 standoff finishes: Silver, Black, Gold
  Laser etched corner marks for easy graphic placement (our exclusive feature)
  1.5" Border on each side of the sign (3" total)