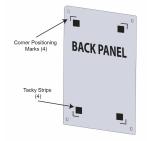

## Product Details

- 20 x 24 Acrylic Wall Mounted Sign Holder with Standoffs
- Includes (4) aluminum edge grip standoffs
- 3 standoff finishes: Silver, Black, Gold
  Laser etched corner marks for easy graphic placement (our exclusive feature)
  1.5" Border on each side of the sign (3" total)