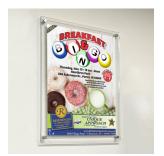

## 20 x 24 Floating Wall Mount Clear Acrylic Sign Holder with Standoff Hardware

## Product Details

- 20 x 24 Acrylic Wall Mounted Sign Holder with Standoffs
- Includes (4) aluminum edge grip standoffs
- 3 standoff finishes: Silver, Black, Gold
  Laser etched corner marks for easy graphic placement (our exclusive feature)
  1.5" Border on each side of the sign (3" total)

- Overall Size: 23" x 27"
  Frame-less Poster Display with Full Viewing of Graphic
  Can be displayed in portrait or landscape orientation
- Standoff Hardware Diameter 3/4"
- Acrylic Thickness .220 per panel (.440 total)
  Accepts single 20x24 Sign, Poster, Photo, Graphic, or Sheet
  Acrylic Standoff Sign Frame is <u>for Indoor Use</u>