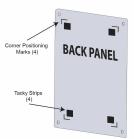

## Product Details

- 22 x 28 Acrylic Wall Mounted Sign Holder with Standoffs
- Includes (4) aluminum edge grip standoffs
- 3 standoff finishes: Silver, Black, Gold
  Laser etched corner marks for easy graphic placement (our exclusive feature)
  1.5" Border on each side of the sign (3" total)