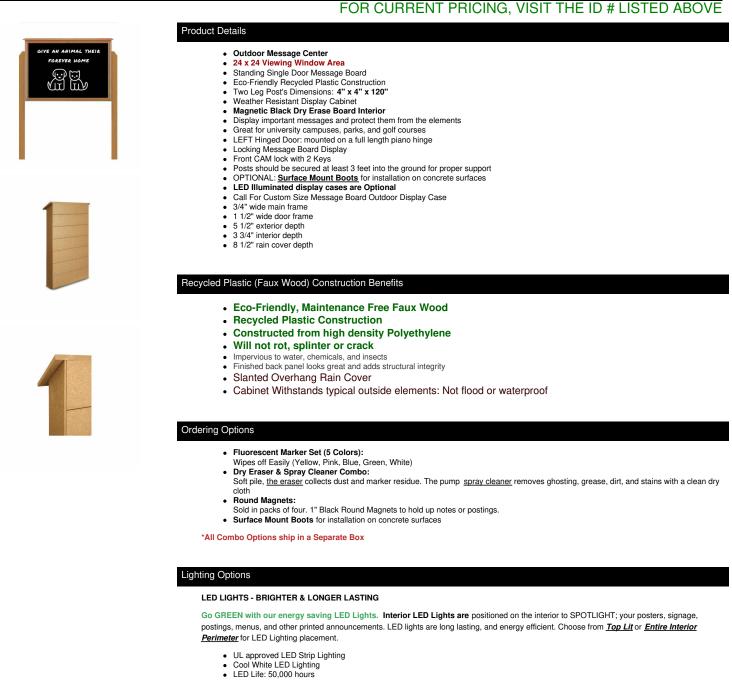

### Item ID # LSIDMCBDRY-VA-2424

### Outdoor Message Center Magnetic Black Dry Erase Board with Posts - 24" x 24" Viewable Area (Left Hinged Single Door)

\*\*We provide a 3-wire cord attached to the ballast / transformer inside the display case. When installing you should use a licensed electrician / installer to bring power to the display. The installer will best decide where to exit the hardwire provided (we do not provide an exit hole as we feel it is best for the installer to decide the best exit point for power supply).