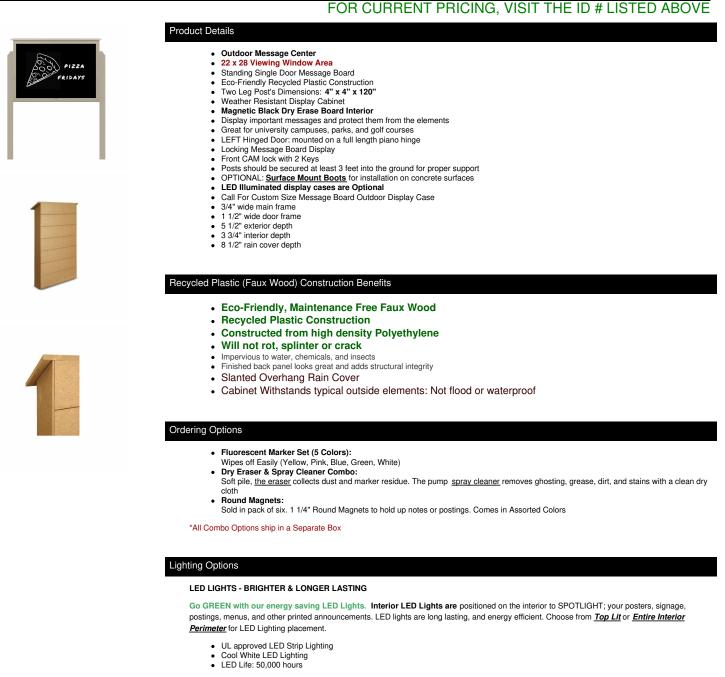

### Outdoor Message Center Magnetic Black Dry Erase Board with Posts - 22" x 28" Viewable Area (Left **Hinged Single Door**)

\*\*We provide a 3-wire cord attached to the ballast / transformer inside the display case. When installing you should use a licensed electrician / installer to bring power to the display. The installer will best decide where to exit the hardwire provided (we do not provide an exit hole as we feel its best for the installer to decide the best exit point for power supply).