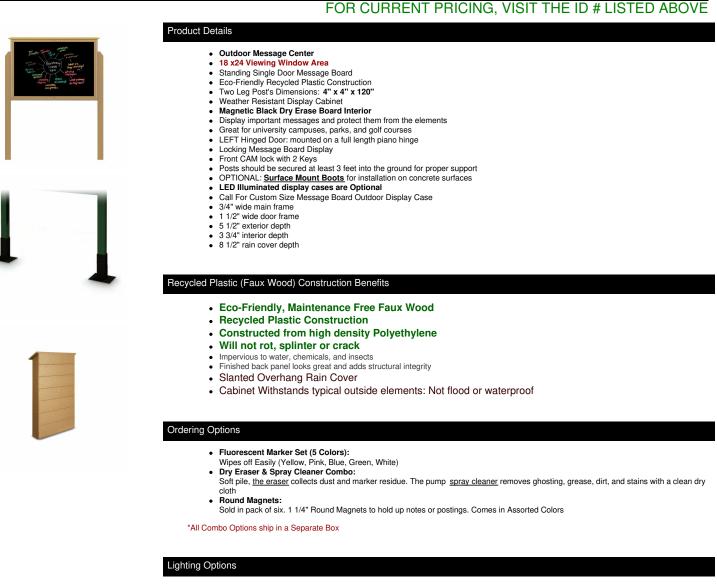

## Outdoor Message Center Magnetic Black Dry Erase Board with Posts - 18" x 24" Viewable Area (Left **Hinged Single Door**)