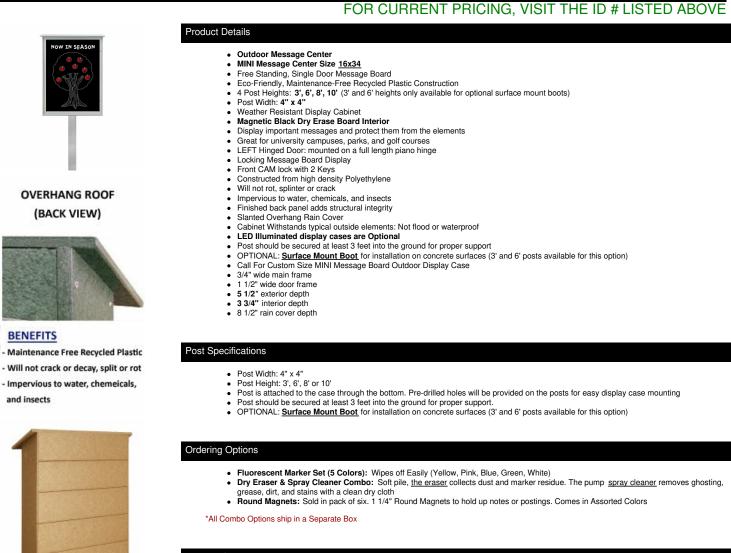

## Outdoor "MINI" Standing Message Center Magnetic Black Dry Erase Board 16" x 34" (Left Hinged Single Door)