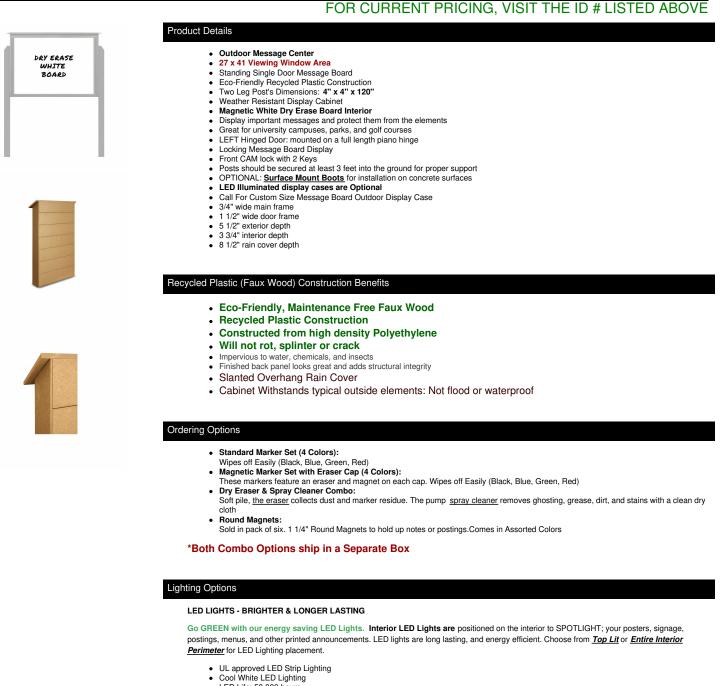

### Item ID # LSIDMCWDRY-VA-2741

### Outdoor Message Center Magnetic White Dry Erase Board with Posts - 27" x 41" Viewable Area (Left **Hinged Single Door**)

LED Life: 50,000 hours

\*\*We provide a 3-wire cord attached to the ballast / transformer inside the display case. When installing you should use a licensed electrician / installer to bring power to the display. The installer will best decide where to exit the hardwire provided (we do not provide an exit hole as we feel its best for the installer to decide the best exit point for power supply).

We offer TWO LED Lighting Options as detailed below:

#### TOP LIGHTING (ONE SIDE)

For this option we place an LED strip light on the top side of the interior display case. The light will shine downward onto the interior case, highlighting the contents inside

**INSIDE PERIMETER (ALL 4 SIDES)** 

For this option we place an LED strip light along the entire Perimeter of the interior display case. The light will shine from all 4 sides of the interior case, bringing more light intensity to the contents being displayed inside.

| Model              | Viewable Area | Overall Size (Portrait)     | Overall Size (Landscape)    | Shipping Weight | Ships Via |
|--------------------|---------------|-----------------------------|-----------------------------|-----------------|-----------|
| LSIDMCBDRY-VA-2430 | 24" x 30"     | 27 1/4" Wide x 33 1/4" High | 33 1/4" Wide x 27 1/4" High | 37 LBS          | Freight   |