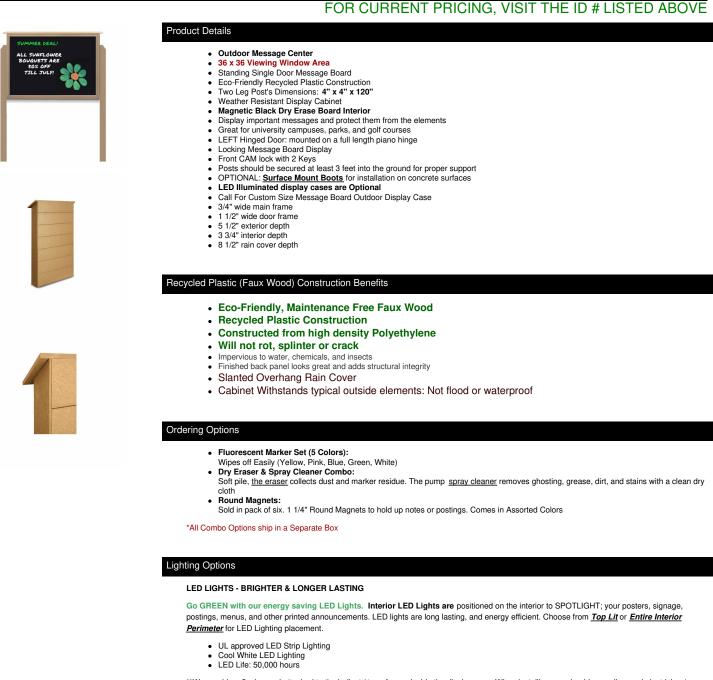

#### Item ID # LSIDMCBDRY-VA-4242

### Outdoor Message Center Magnetic Black Dry Erase Board with Posts - 42" x 42" Viewable Area (Left **Hinged Single Door**)

\*\*We provide a 3-wire cord attached to the ballast / transformer inside the display case. When installing you should use a licensed electrician / installer to bring power to the display. The installer will best decide where to exit the hardwire provided (we do not provide an exit hole as we feel its best for the installer to decide the best exit point for power supply).