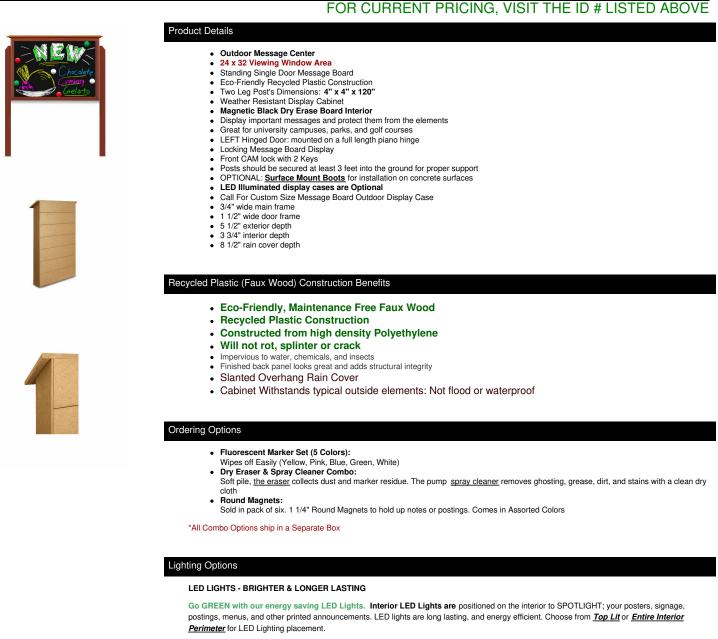

#### Item ID # LSIDMCBDRY-VA-2432

### Outdoor Message Center Magnetic Black Dry Erase Board with Posts - 24" x 32" Viewable Area (Left **Hinged Single Door**)

- UL approved LED Strip Lighting
- Cool White LED Lighting
- LED Life: 50,000 hours