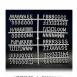

## FOR CURRENT PRICING, VISIT THE ID # LISTED ABOVE

Silver Plastic Letters Helvetica Font Style Letters

Product Details

- Changeable Plastic Letters Sprue character sets are avaiable in (1/2", 3/4", 1", 2", 3") •
- Precision-molded, plastic letters • Letters are Spray Painted Silver with Special Vinyl Coating •
- ٠
- Letters Features single tab at bottom of characters Letters are inserted into 1/4" spaced grooved letter board ٠
- Fits any Standard Letterboard
- Plastic Letters in Silver(Other Color Painted Plastic Letters Available) • Assorted letters, numbers and symbols