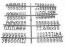

## FOR CURRENT PRICING, VISIT THE ID # LISTED ABOVE

Silver Plastic Letters Helvetica Font Style Letters

Product Details

- Changeable Plastic Letters Sprue character sets are avaiable in (1/2", 3/4", 1", 2", 3") •
- Precision-molded, plastic letters • Letters are Spray Painted Silver with Special Vinyl Coating •
- ٠
- Letters Features single tab at bottom of characters Letters are inserted into 1/4" spaced grooved letter board ٠
- Fits any Standard Letterboard
- Plastic Letters in Silver(Other Color Painted Plastic Letters Available) • Assorted letters, numbers and symbols