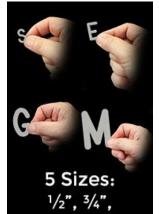

## FOR CURRENT PRICING, VISIT THE ID # LISTED ABOVE

Silver Plastic Letters Helvetica Font Style Letters

Product Details

- Changeable Plastic Letters Sprue character sets are avaiable in (1/2", 3/4", 1", 2", 3") •
- Precision-molded, plastic letters • Letters are Spray Painted Silver with Special Vinyl Coating •
- ٠
- Letters Features single tab at bottom of characters Letters are inserted into 1/4" spaced grooved letter board ٠
- Fits any Standard Letterboard
- Plastic Letters in Silver(Other Color Painted Plastic Letters Available) • Assorted letters, numbers and symbols

1", 2", 3"