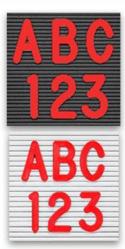

## Red Plastic Letterboard Letters | Helvetica Changeable Letter Sets

### **Product Details**

- **Red Plastic Letters**
- **Helvetica Font Style Letters**
- Changeable Plastic Letters
  Sprue character sets are avaiable in (1/2", 3/4", 1", 2", 3")
- Precision-molded, plastic letters
- Letters are Spray Painted Red with Special Vinyl Coating
- Letters Features single tab at bottom of characters
  Letters are inserted into 1/4" spaced grooved letter board
- Fits any Standard Letterboard
- Plastic Letters in Red (Other Color Painted Plastic Letters Available)
- Assorted letters, numbers and symbols