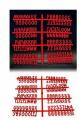

### **Product Details**

- **Red Plastic Letters**
- **Helvetica Font Style Letters**
- Changeable Plastic Letters
  Sprue character sets are avaiable in (1/2", 3/4", 1", 2", 3")
- Precision-molded, plastic letters
- Letters are Spray Painted Red with Special Vinyl Coating
- Letters Features single tab at bottom of characters
  Letters are inserted into 1/4" spaced grooved letter board
- Fits any Standard Letterboard
- Plastic Letters in Red (Other Color Painted Plastic Letters Available)
- Assorted letters, numbers and symbols