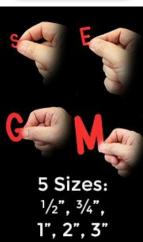

### **Product Details**

- **Red Plastic Letters**
- **Helvetica Font Style Letters**
- Changeable Plastic Letters
  Sprue character sets are avaiable in (1/2", 3/4", 1", 2", 3")
- Precision-molded, plastic letters
- Letters are Spray Painted Red with Special Vinyl Coating
- Letters Features single tab at bottom of characters
  Letters are inserted into 1/4" spaced grooved letter board
- Fits any Standard Letterboard
- Plastic Letters in Red (Other Color Painted Plastic Letters Available)
- Assorted letters, numbers and symbols