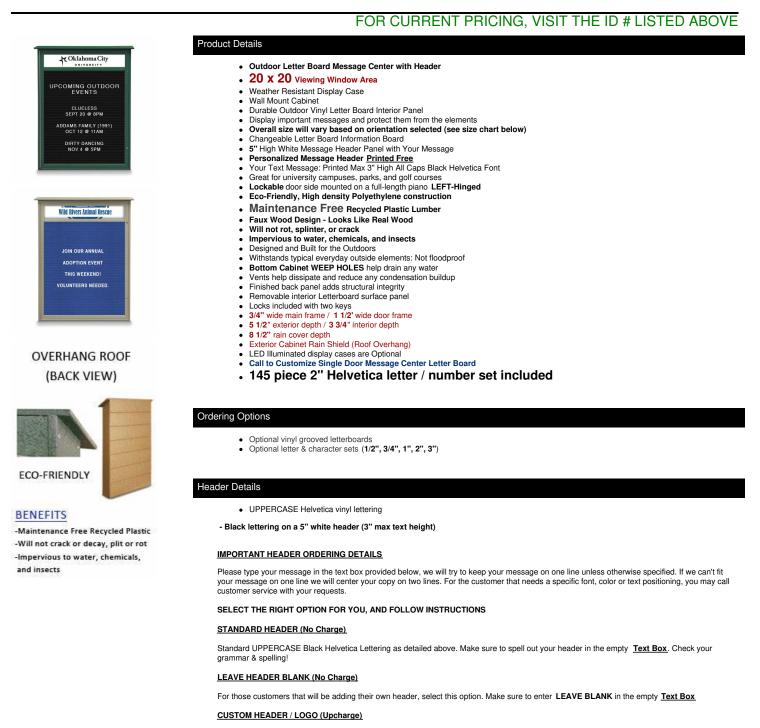

### 20" x 20" Viewable Area Outdoor Message Center Letter Board with Header | Single Door Information Board

This is for or those customers that wish to send us a specific FONT, COLOR, or LOGO. Make sure to enter **CUSTOM LOGO** in the empty <u>Text</u> <u>Box</u>. We will contact you once the order has been received to instruct you on how to submit the HI-Res EPS File to us.

| Model             | Viewable Area | Overall Size                | Ships Via | Shipping Weight. |
|-------------------|---------------|-----------------------------|-----------|------------------|
| SIDMCHLET-VA-2020 | 20" x 20"     | 23 1/4" Wide x 28 5/8" High | UPS       | 49 LBS           |