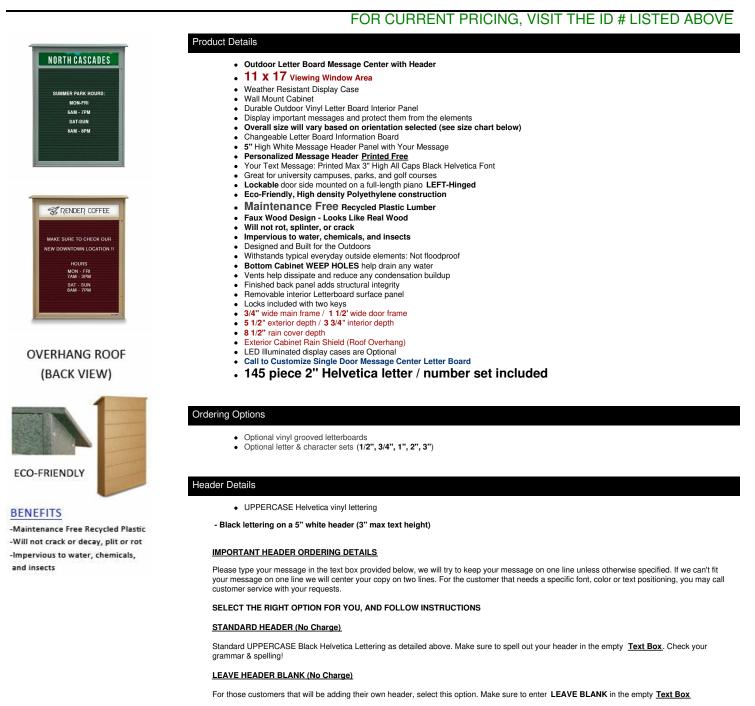

### 11" x 17" Viewable Area Outdoor Message Center Letter Board with Header | Single Door Information Board