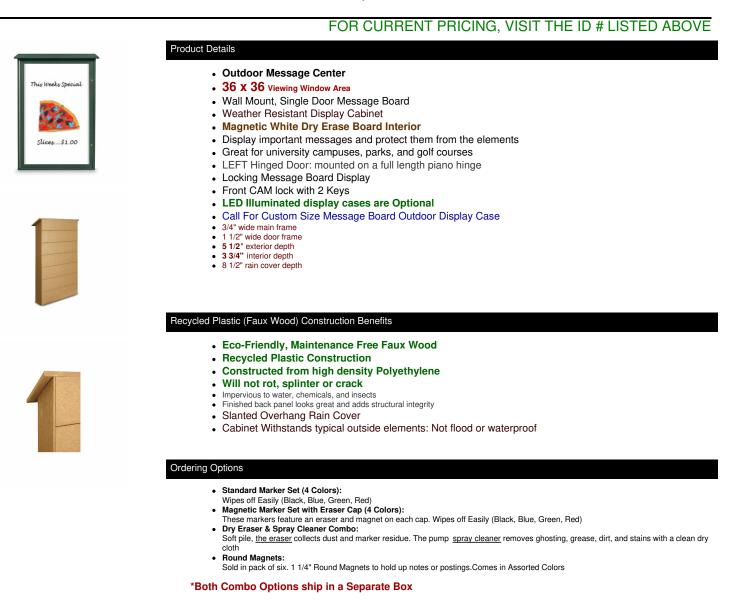

### Item ID # SIDMCWDRY-VA-3636

# Outdoor Message Center Magnetic White Dry Erase Board - 36" x 36" Viewable Area (Left Hinged Single Door)