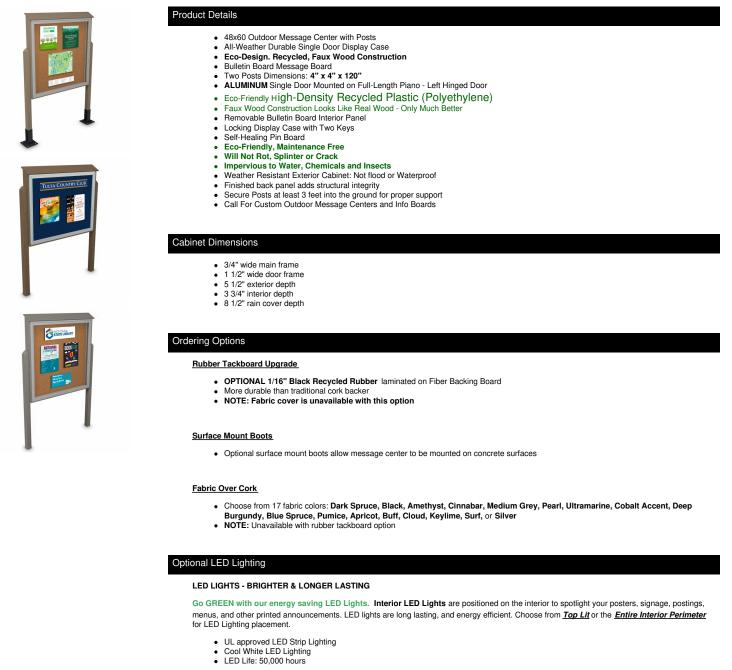

## Eco-Design Outdoor Message Center 48 x 60 Bulletin Board with Posts | XL Single Door Information Board - Choose From 6 Faux Wood Finishes

### FOR CURRENT PRICING, VISIT THE ID # LISTED ABOVE

\*\*We provide a 3-wire cord attached to the ballast / transformer inside the display case. When installing you should use a licensed electrician / installer to bring power to the display. The installer will best decide where to exit the hardwire provided (we do not provide an exit hole as we feel its best for the installer to decide the best exit point for power supply).

#### We offer TWO LED Lighting Options as detailed below;

TOP LIGHTING (ONE SIDE) For this option we place an LED strip light on the top side of the interior display case. The light will shine downward onto the interior case, highlighting the contents inside.

### INSIDE PERIMETER (ALL 4 SIDES).

For this option we place an LED strip light along the entire Perimeter of the interior display case. The light will shine from all 4 sides of the interior

| Model         | Overall Size | Viewable Area (Portrait) | Viewable Area (Landscape) | Shipping Weight (With Posts) |
|---------------|--------------|--------------------------|---------------------------|------------------------------|
| LSIDMCXL-4860 | 48" x 60"    | 41" Wide x 52" High      | 53" Wide x 40" High       | 187 LBS                      |