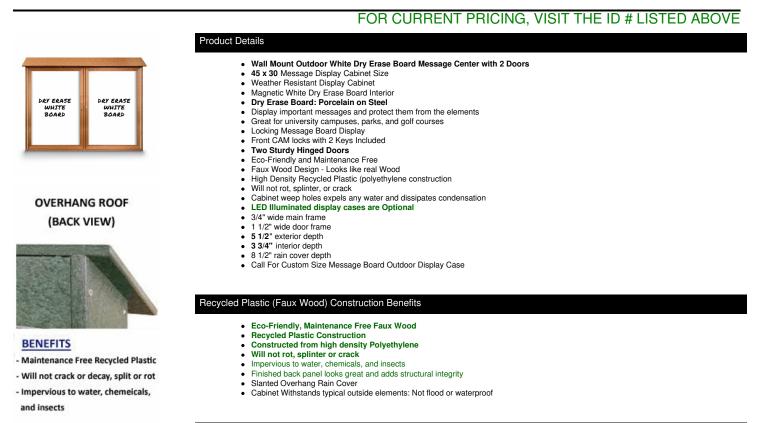

# **Product Sheet**

Item ID # SD2DWDRY-4530

# Outdoor Message Center Magnetic White Dry Erase Board - 45" x 30" | Double Door

- Standard Marker Set (4 Colors):
- Wipes off Easily (Black, Blue, Green, Red) Magnetic Marker Set with Eraser Cap (4 Colors):
- These markers feature an eraser and magnet on each cap. Wipes off Easily (Black, Blue, Green, Red)
- Dry Eraser & Spray Cleaner Combo:
- Soft pile, <u>the eraser</u> collects dust and marker residue. The pump <u>spray cleaner</u> removes ghosting, grease, dirt, and stains with a clean dry cloth