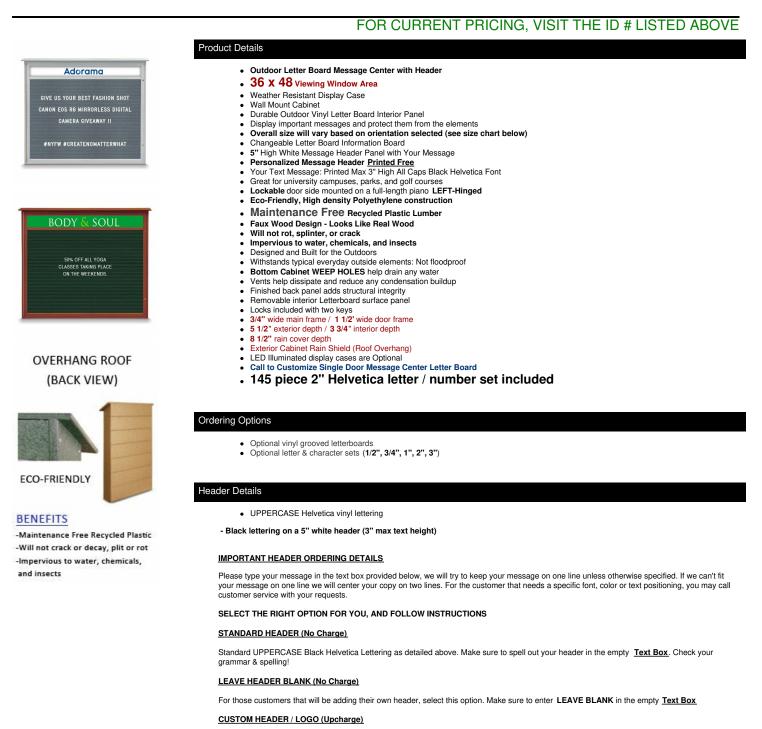

## 36" x 48" Viewable Area Outdoor Message Center Letter Board with Header | Single Door Information Board

This is for or those customers that wish to send us a specific FONT, COLOR, or LOGO. Make sure to enter **CUSTOM LOGO** in the empty <u>Text</u> <u>Box</u>. We will contact you once the order has been received to instruct you on how to submit the HI-Res EPS File to us.