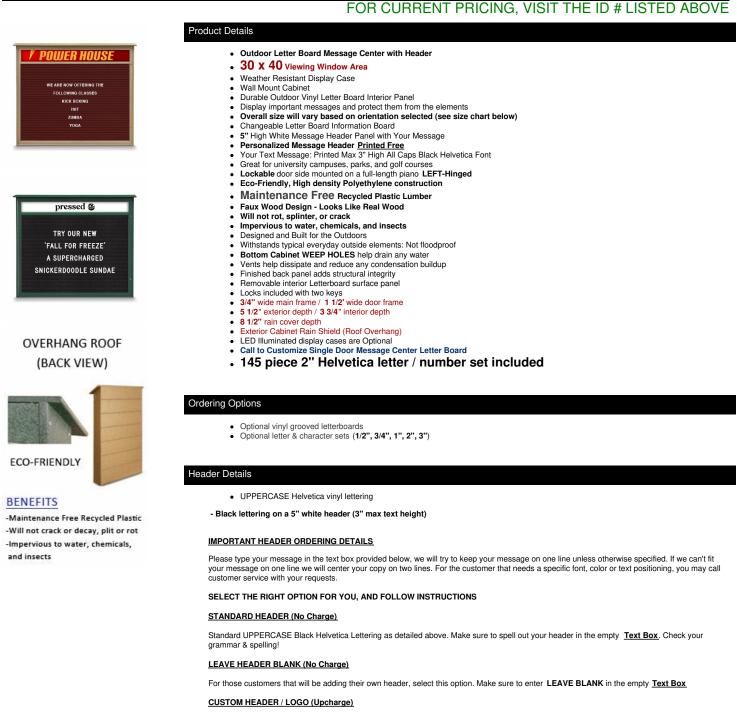

## 30" x 40" Viewable Area Outdoor Message Center Letter Board with Header | Single Door Information Board

This is for or those customers that wish to send us a specific FONT, COLOR, or LOGO. Make sure to enter **CUSTOM LOGO** in the empty <u>Text</u> <u>Box</u>. We will contact you once the order has been received to instruct you on how to submit the HI-Res EPS File to us.