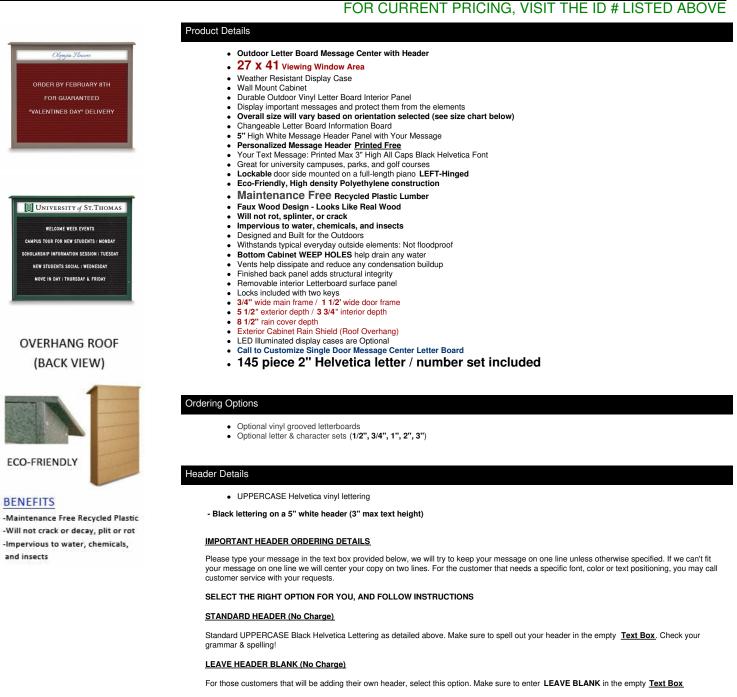

## 27" x 41" Viewable Area Outdoor Message Center Letter Board with Header | Single Door Information Board