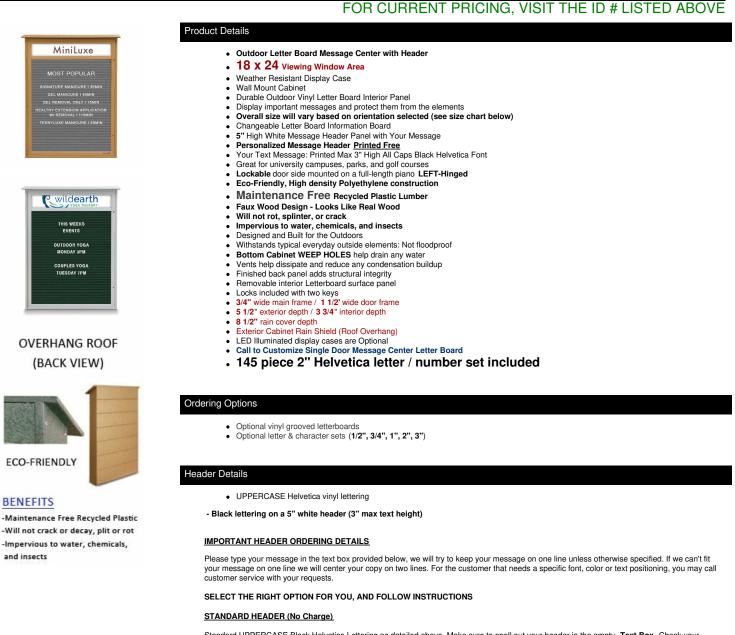

## 18" x 24" Viewable Area Outdoor Message Center Letter Board with Header | Single Door Information Board

Standard UPPERCASE Black Helvetica Lettering as detailed above. Make sure to spell out your header in the empty <u>Text Box</u>. Check your grammar & spelling!