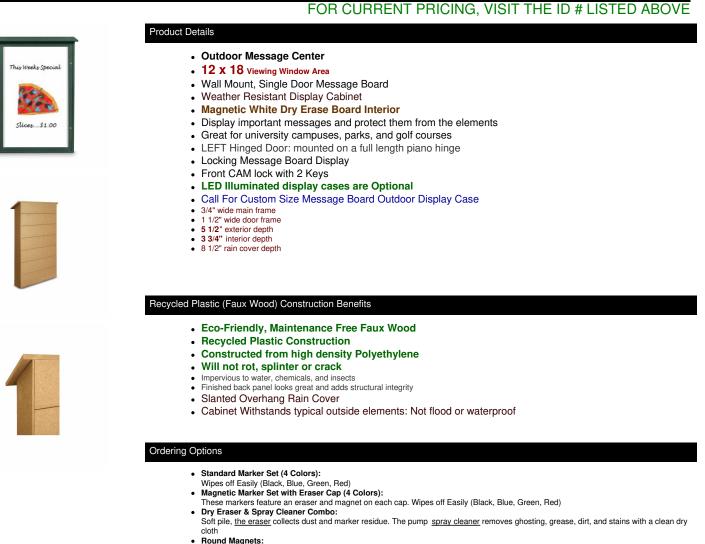

# Outdoor Message Center Magnetic White Dry Erase Board - 12" x 18" Viewable Area (Left Hinged Single Door)

Sold in pack of six. 1 1/4" Round Magnets to hold up notes or postings.Comes in Assorted Colors