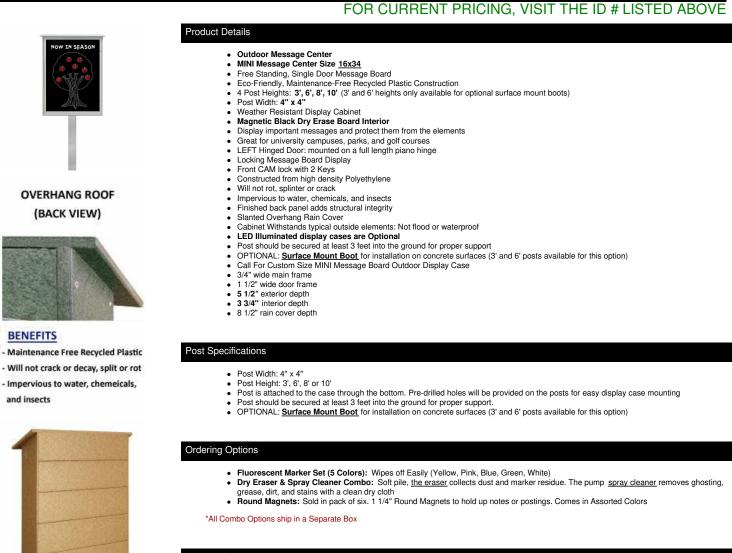

## Outdoor "MINI" Standing Message Center Magnetic Black Dry Erase Board 16" x 34" (Left Hinged Single Door)