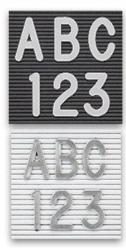

## Silver Plastic Letterboard Letters | Helvetica Changeable Letter Sets

#### **Product Details**

- Silver Plastic Letters
- **Helvetica Font Style Letters**
- Changeable Plastic Letters
  Sprue character sets are avaiable in (1/2", 3/4", 1", 2", 3")
- Precision-molded, plastic letters
- Letters are Spray Painted Silver with Special Vinyl Coating
- Letters Features single tab at bottom of characters Letters are inserted into 1/4" spaced grooved letter board
- Fits any Standard Letterboard
- Plastic Letters in Silver(Other Color Painted Plastic Letters Available)
- · Assorted letters, numbers and symbols