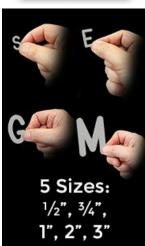

#### **Product Details**

- Silver Plastic Letters
- **Helvetica Font Style Letters**
- Changeable Plastic Letters
  Sprue character sets are avaiable in (1/2", 3/4", 1", 2", 3")
- Precision-molded, plastic letters
- Letters are Spray Painted Silver with Special Vinyl Coating
- Letters Features single tab at bottom of characters Letters are inserted into 1/4" spaced grooved letter board
- Fits any Standard Letterboard
- Plastic Letters in Silver(Other Color Painted Plastic Letters Available)
- · Assorted letters, numbers and symbols