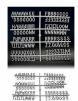

#### **Product Details**

- Silver Plastic Letters
- **Helvetica Font Style Letters**
- Changeable Plastic Letters
  Sprue character sets are avaiable in (1/2", 3/4", 1", 2", 3")
- Precision-molded, plastic letters
- Letters are Spray Painted Silver with Special Vinyl Coating
- Letters Features single tab at bottom of characters Letters are inserted into 1/4" spaced grooved letter board
- Fits any Standard Letterboard
- Plastic Letters in Silver(Other Color Painted Plastic Letters Available)
- · Assorted letters, numbers and symbols

UUUUQXQX 1122337LtA 398000LTJ 8888899SI