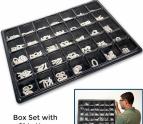

### **Product Details**

Box Set with 1/2", 3/4", or 1" Letters

2" Letters

- Letters for Letter Board
- Removable, Quick Changing White Plastic Letters
- Roman Style Letters
- Boxed Letters Set & Sprue character sets (1", 2", 3")

- Precision-molded, plastic letters
  Features single tab at bottom of characters
  Fits any Grooved Letterboard with 1/4" Groove Spacing
- Made for Vinyl and Felt Letter Boards
- Roman Letters are Available in White Plastic Only
   Assorted letters, numbers and symbols