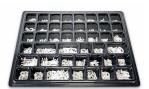

### **Product Details**

Box Set with 1/2", 3/4", or 1" Letters

2" Letters

- Letters for Letter Board
- Removable, Quick Changing White Plastic Letters
- Roman Style Letters
- Boxed Letters Set & Sprue character sets (1", 2", 3")

- Precision-molded, plastic letters
  Features single tab at bottom of characters
  Fits any Grooved Letterboard with 1/4" Groove Spacing
- Made for Vinyl and Felt Letter Boards
- Roman Letters are Available in White Plastic Only
   Assorted letters, numbers and symbols