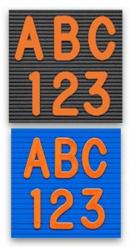

## Orange Plastic Letterboard Letters | Helvetica Changeable Letter Sets

## **Product Details**

- Helvetica Font Style Letters
- Changeable Plastic Letters
  Sprue character sets are avaiable in (1/2", 3/4", 1", 2", 3")
- Precision-molded plastic letters
- Letters are Spray Painted Orange with Special Vinyl Coating
- Letters Features single tab at bottom of characters
  Letters are inserted into 1/4" spaced grooved letter board
- Fits any Standard Letterboard
- Plastic Letters in Orange (Other Color Painted Plastic Letters Available)
- Assorted letters, numbers and symbols