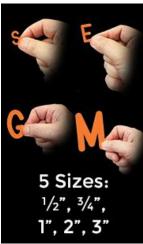

## **Product Details**

- Helvetica Font Style Letters
- Changeable Plastic Letters
  Sprue character sets are avaiable in (1/2", 3/4", 1", 2", 3")
- Precision-molded plastic letters
- Letters are Spray Painted Orange with Special Vinyl Coating
- Letters Features single tab at bottom of characters
  Letters are inserted into 1/4" spaced grooved letter board
- Fits any Standard Letterboard
- Plastic Letters in Orange (Other Color Painted Plastic Letters Available)
- Assorted letters, numbers and symbols