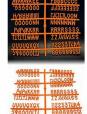

## **Product Details**

- Helvetica Font Style Letters
- Changeable Plastic Letters
  Sprue character sets are avaiable in (1/2", 3/4", 1", 2", 3")
- Precision-molded plastic letters
- Letters are Spray Painted Orange with Special Vinyl Coating
- Letters Features single tab at bottom of characters
  Letters are inserted into 1/4" spaced grooved letter board
- Fits any Standard Letterboard
- Plastic Letters in Orange (Other Color Painted Plastic Letters Available)
- Assorted letters, numbers and symbols