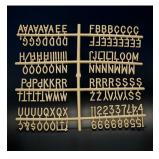

#### **Product Details**

- **Gold Plastic Letters**
- **Helvetica Font Style Letters**
- Changeable Plastic Letters
  Sprue character sets are avaiable in (1/2", 3/4", 1", 2", 3")
- Precision-molded, plastic letters
- Letters are Spray Painted Gold with Special Vinyl Coating
- Letters Features single tab at bottom of characters
  Letters are inserted into 1/4" spaced grooved letter board
- Fits any Standard Letterboard
- Plastic Letters in Gold (Other Color Painted Plastic Letters Available)
- · Assorted letters, numbers and symbols

| AYAVAVAEE    | FBBBCCCC   |
|--------------|------------|
| poppeee,     | EEEEEEE    |
| HARRIIIII    | MOOTITIOOM |
| OOOOONN      | MMMMMMM    |
| PdPdKKRR     | RRRRSSSS   |
| TITITIWWW    | ŽŽĮVĮVĮŠŠ  |
| <i>ΨΨΨΨΨ</i> | 112233747A |
| 38\$000IT    | 22889999   |