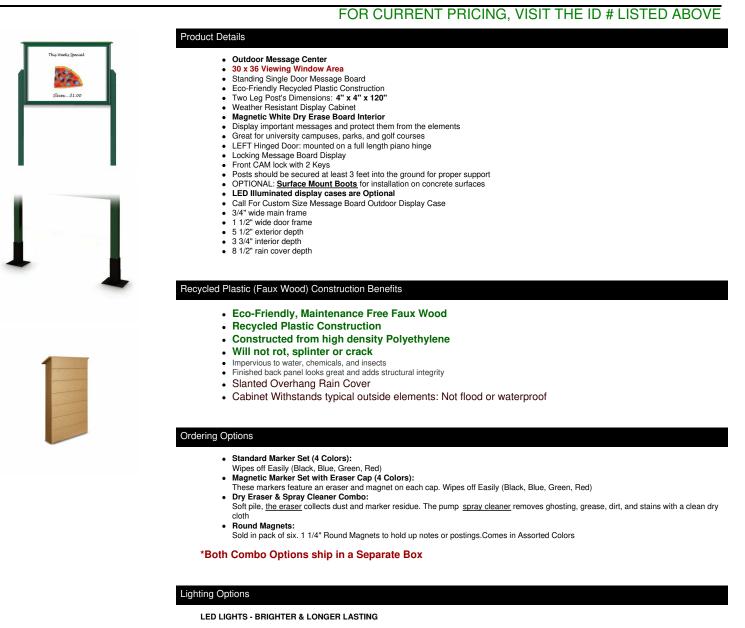

#### Item ID # LSIDMCWDRY-VA-3036

### Outdoor Message Center Magnetic White Dry Erase Board with Posts - 30" x 36" Viewable Area (Left Hinged Single Door)

Go GREEN with our energy saving LED Lights. Interior LED Lights are positioned on the interior to SPOTLIGHT; your posters, signage, postings, menus, and other printed announcements. LED lights are long lasting, and energy efficient. Choose from <u>Top Lit</u> or <u>Entire Interior</u> <u>Perimeter</u> for LED Lighting placement.