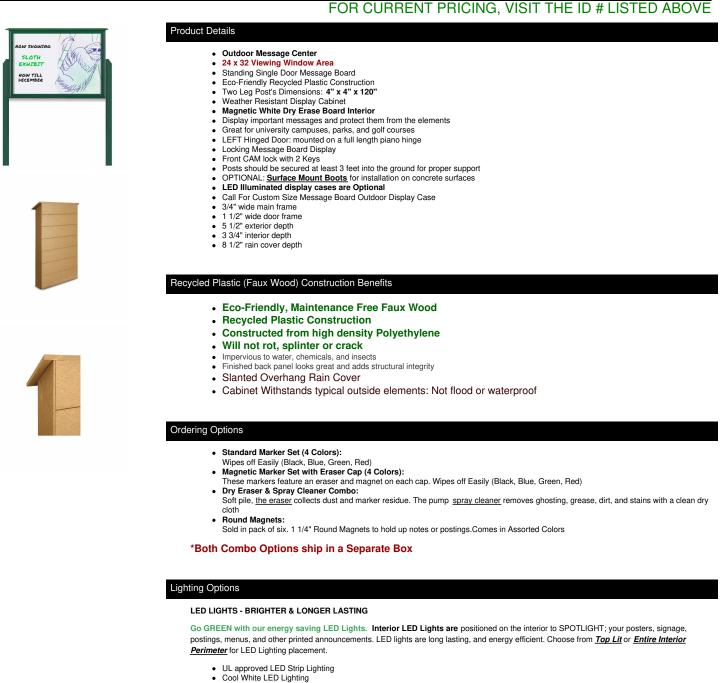

### Outdoor Message Center Magnetic White Dry Erase Board with Posts - 24" x 32" Viewable Area (Left Hinged Single Door)

LED Life: 50,000 hours

\*\*We provide a 3-wire cord attached to the ballast / transformer inside the display case. When installing you should use a licensed electrician / installer to bring power to the display. The installer will best decide where to exit the hardwire provided (we do not provide an exit hole as we feel its best for the installer to decide the best exit point for power supply).

#### TOP LIGHTING (ONE SIDE)

For this option we place an LED strip light on the top side of the interior display case. The light will shine downward onto the interior case, highlighting the contents inside.

INSIDE PERIMETER (ALL 4 SIDES).

For this option we place an LED strip light along the entire Perimeter of the interior display case. The light will shine from all 4 sides of the interior case, bringing more light intensity to the contents being displayed inside.

| Model              | Viewable Area | Overall Size (Portrait)     | Overall Size (Landscape)    | Shipping Weight | Ships Via |
|--------------------|---------------|-----------------------------|-----------------------------|-----------------|-----------|
| LSIDMCBDRY-VA-2430 | 24" x 30"     | 27 1/4" Wide x 33 1/4" High | 33 1/4" Wide x 27 1/4" High | 37 LBS          | Freight   |