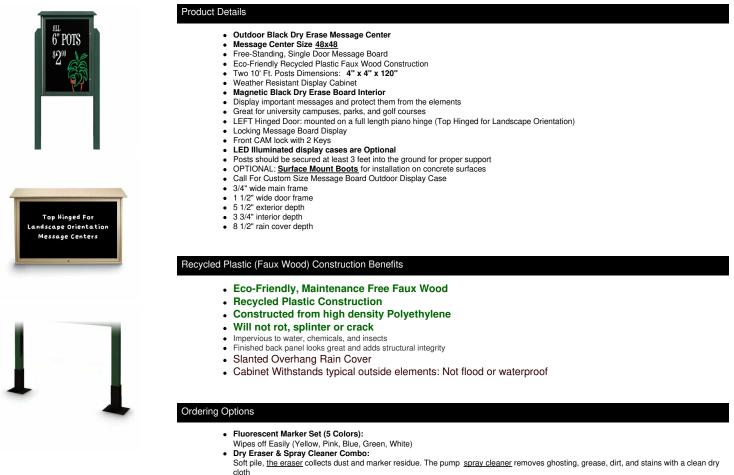

# Outdoor Message Center 48" x 48" Magnetic Black Dry Erase Board with Posts (Single Door)