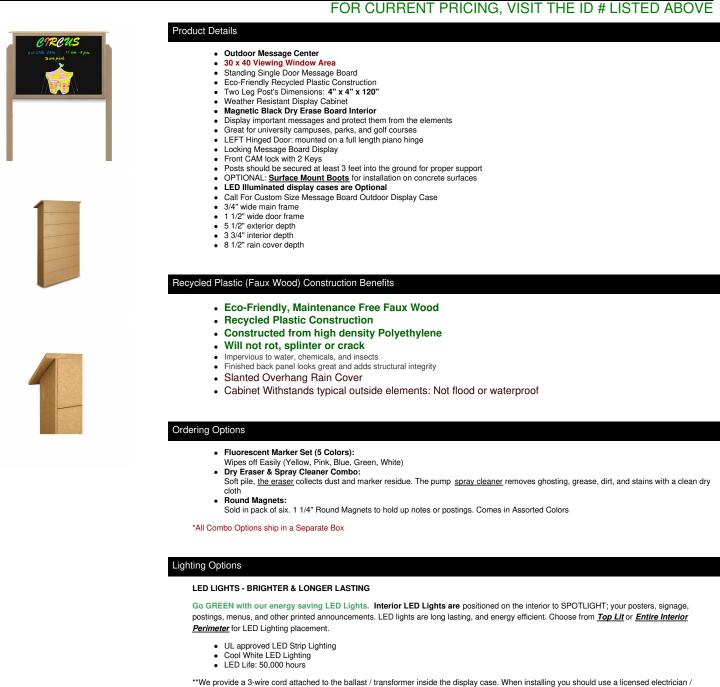

### Item ID # LSIDMCBDRY-VA-3040

### Outdoor Message Center Magnetic Black Dry Erase Board with Posts - 30" x 40" Viewable Area (Left **Hinged Single Door**)

installer to bring power to the display. The installer will best decide where to exit the hardwire provided (we do not provide an exit hole as we feel its best for the installer to decide the best exit point for power supply).