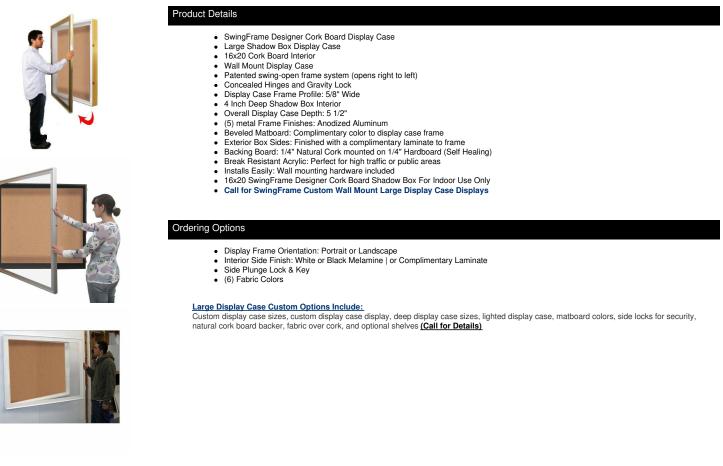

## SwingFrame 16x20 Designer Wall Mount Metal Framed Large Cork Board Display Case 4 Inch Deep

## FOR CURRENT PRICING, VISIT THE ID # LISTED ABOVE

| Model           | Interior Dimensions | Overall Size       | Viewable Area | Orientation           | Shipping Weight | Ships Via |
|-----------------|---------------------|--------------------|---------------|-----------------------|-----------------|-----------|
| DCMLGCORK4-1620 | 16" x 20" x 4"      | 19" x 23" x 5 1/2" | 15" x 19"     | Portrait or Landscape | 21              | FedEx     |