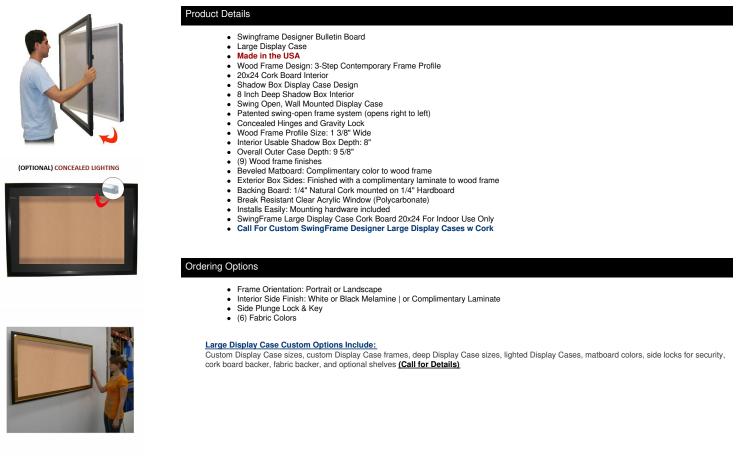

## 20x24 SwingFrame Designer Wood Framed Large Cork Board Display Case 8 Inch Deep