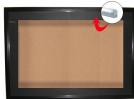

# 16x20 SwingFrame Designer Wood Framed Large Cork Board Display Case 4 Inch Deep

## **Product Details**

- SwingFrame Designer Display Case
- Large Display Case
- 16x20 Cork Board Size
- Shadow Box Display Case Design
- Wood Frame Profile
- Indoor Wall Display Case
- 4 Inch Deep Shadow Box Interior
  Patented swing-open frame system (opens right to left)
- Hiddend Hinges and Gravity Lock
- Wood Frame 3-Step Profile: 1 3/8" Wide Interior usable Shadow Box Depth: 4"
- Overall Case Depth: 5 5/8"
- (9) Wood frame finishes
- Beveled Matboard: Complimentary color to wood frame
- Exterior Box Sides: Finished with a complimentary laminate to frame
- Backing Board: 1/4" Natural Cork mounted on 1/4" Hardboard
- Break Resistant Clear Acrylic Window (Polycarbonate)
- Installs Easily: Mounting hardware included SwingFrame Designer Large Display Case 16x20 For Indoor Use Only
- Call For Custom SwingFrame Designer Large Display Cases w Cork