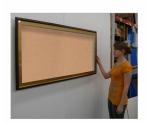

# 16x20 SwingFrame Designer Wood Framed Large Cork Board Display Case 4 Inch Deep

## **Product Details**

- SwingFrame Designer Display Case
- Large Display Case
- 16x20 Cork Board Size
- Shadow Box Display Case Design
- Wood Frame Profile
- Indoor Wall Display Case
- 4 Inch Deep Shadow Box Interior
  Patented swing-open frame system (opens right to left)
- Hiddend Hinges and Gravity Lock
- Wood Frame 3-Step Profile: 1 3/8" Wide Interior usable Shadow Box Depth: 4"
- Overall Case Depth: 5 5/8"
- (9) Wood frame finishes
- Beveled Matboard: Complimentary color to wood frame
- Exterior Box Sides: Finished with a complimentary laminate to frame
- Backing Board: 1/4" Natural Cork mounted on 1/4" Hardboard
- Break Resistant Clear Acrylic Window (Polycarbonate)
- Installs Easily: Mounting hardware included SwingFrame Designer Large Display Case 16x20 For Indoor Use Only
- Call For Custom SwingFrame Designer Large Display Cases w Cork