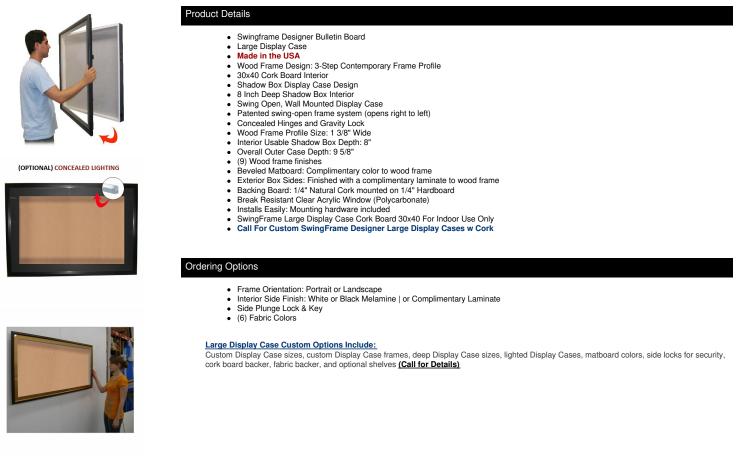

## 30x40 SwingFrame Designer Wood Framed Large Cork Board Display Case 8 Inch Deep

## FOR CURRENT PRICING, VISIT THE ID # LISTED ABOVE

| Model           | Interior Dimensions | Overall Size       | Viewable Area | Orientation           | Shipping Weight | Ships Via |
|-----------------|---------------------|--------------------|---------------|-----------------------|-----------------|-----------|
| DCWLGCORK8-3040 | 30" x 40" x 8"      | 34" x 44" x 9 5/8" | 29" x 39"     | Portrait or Landscape | 35              | FedEx     |