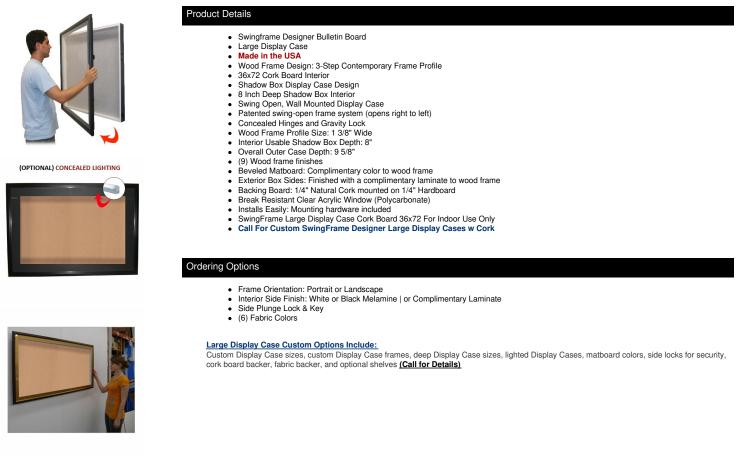

## 36x72 SwingFrame Designer Wood Framed Large Cork Board Display Case 8 Inch Deep