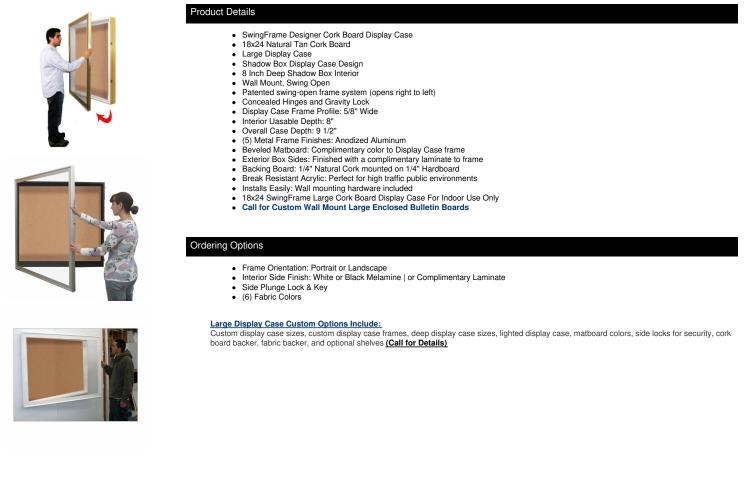

## SwingFrame Designer 18 x 24 Wall Mounted Metal Framed Large Cork Board Display Case 8 Inch Deep