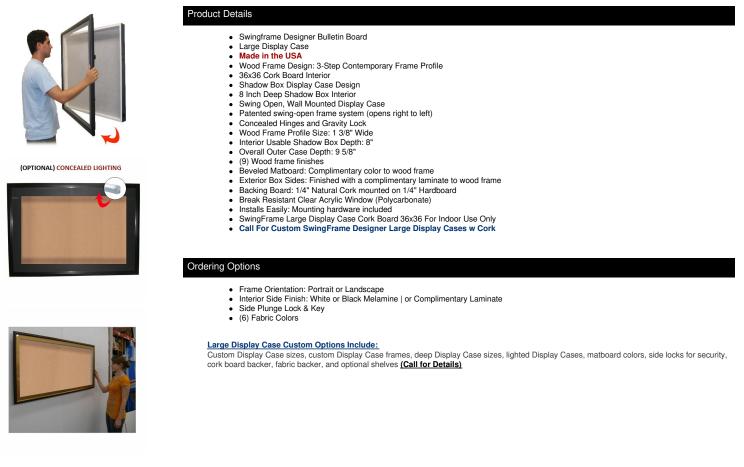

## 36x36 SwingFrame Designer Wood Framed Large Cork Board Display Case 8 Inch Deep