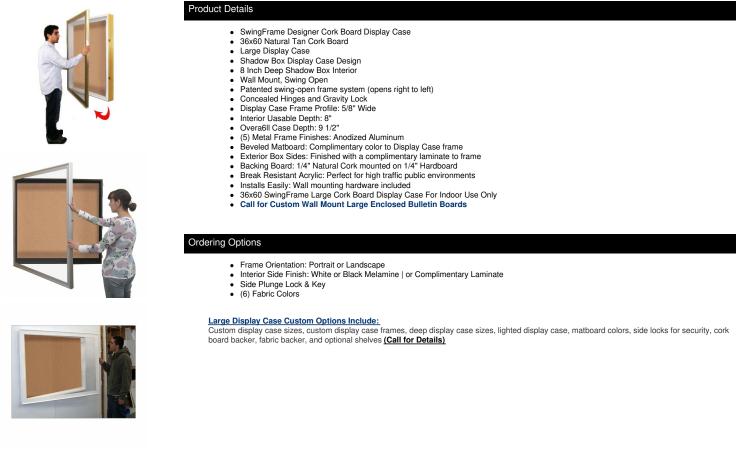

## SwingFrame Designer 36 x 60 Wall Mounted Metal Framed Large Cork Board Display Case 8 Inch Deep

## FOR CURRENT PRICING, VISIT THE ID # LISTED ABOVE

| Model           | Interior Dimensions | Overall Size       | Viewable Area | Orientation           | Shipping Weight | Ships Via |
|-----------------|---------------------|--------------------|---------------|-----------------------|-----------------|-----------|
| DCMLGCORK8-3660 | 36" x 60" x 8"      | 39" x 63" x 9 1/2" | 35" x 59"     | Portrait or Landscape | n/a             | Freight   |