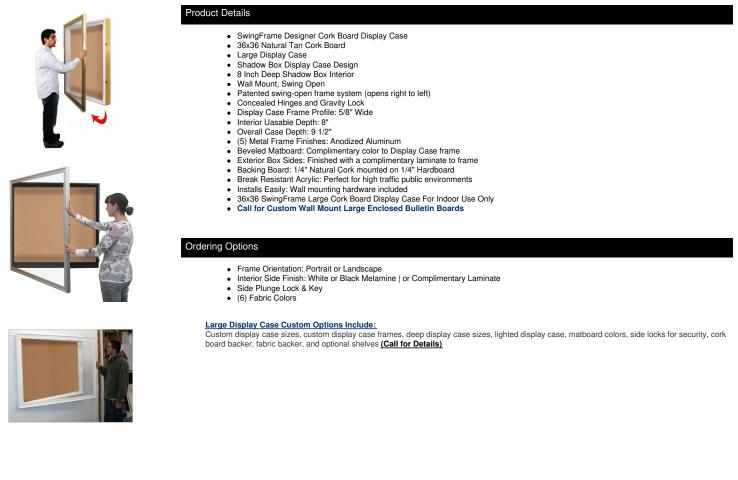

## SwingFrame Designer 36 x 36 Wall Mounted Metal Framed Large Cork Board Display Case 8 Inch Deep

## FOR CURRENT PRICING, VISIT THE ID # LISTED ABOVE

| Model           | Interior Dimensions | Overall Size       | Viewable Area | Orientation | Shipping Weight | Ships Via |
|-----------------|---------------------|--------------------|---------------|-------------|-----------------|-----------|
| DCMLGCORK8-3636 | 36" x 36" x 8"      | 39" x 39" x 9 1/2" | 35" x 35      | Square      | 90              | FedEx     |