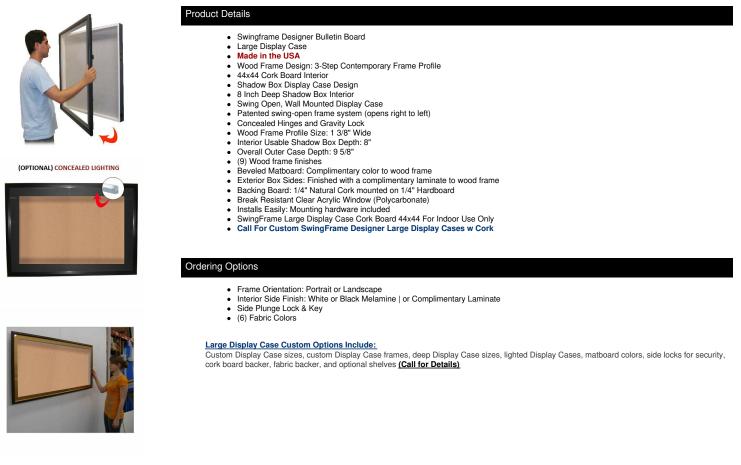

## 44x44 SwingFrame Designer Wood Framed Large Cork Board Display Case 8 Inch Deep

## FOR CURRENT PRICING, VISIT THE ID # LISTED ABOVE

| Model           | Interior Dimensions | Overall Size       | Viewable Area | Orientation | Shipping Weight | Ships Via |
|-----------------|---------------------|--------------------|---------------|-------------|-----------------|-----------|
| DCWLGCORK8-4444 | 44" x 44" x 8"      | 48" x 48" x 9 5/8" | 43" x 43"     | Square      | n/a             | Freight   |