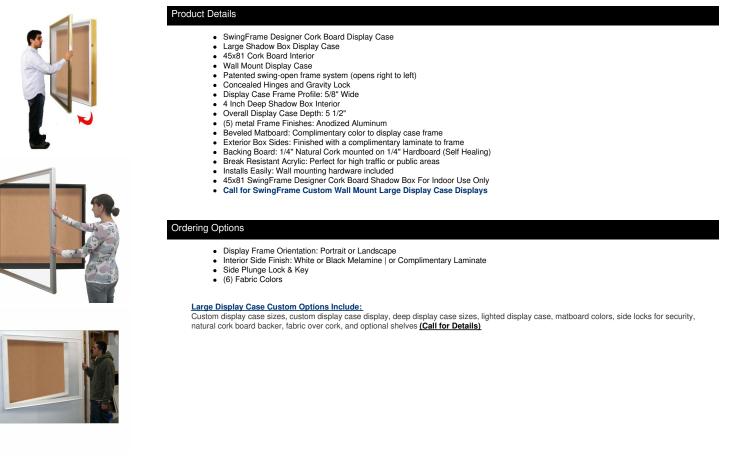

## SwingFrame 45x81 Designer Wall Mount Metal Framed Large Cork Board Display Case 4 Inch Deep