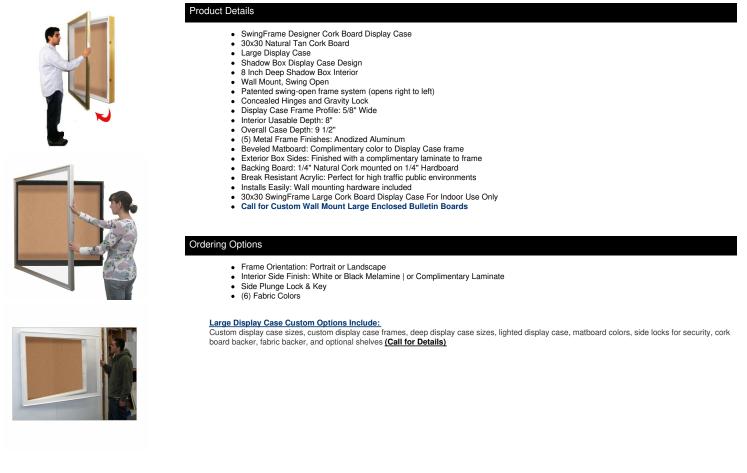

## SwingFrame Designer 30 x 30 Wall Mounted Metal Framed Large Cork Board Display Case 8 Inch Deep

## FOR CURRENT PRICING, VISIT THE ID # LISTED ABOVE

| Model           | Interior Dimensions | Overall Size       | Viewable Area | Orientation | Shipping Weight | Ships Via |
|-----------------|---------------------|--------------------|---------------|-------------|-----------------|-----------|
| DCMLGCORK8-3030 | 30" x 30" x 8"      | 33" x 33" x 9 1/2" | 29" x 29"     | Square      | 81              | FedEx     |