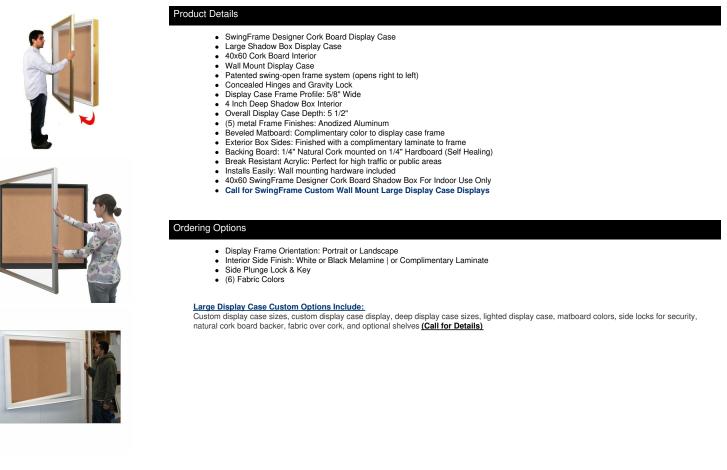

## SwingFrame 40x60 Designer Wall Mount Metal Framed Large Cork Board Display Case 4 Inch Deep