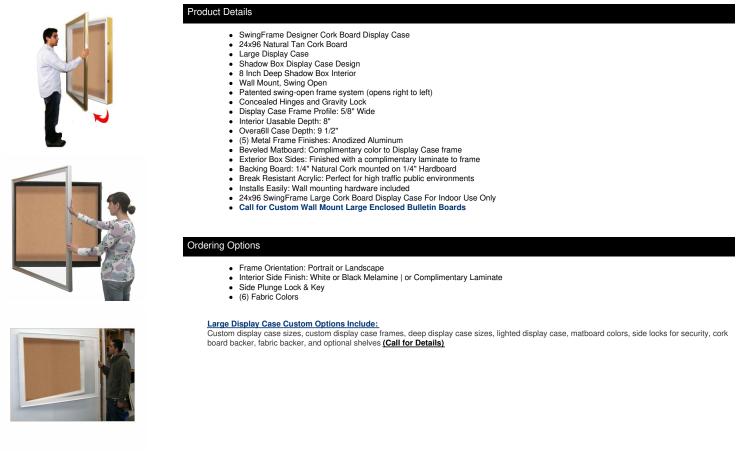

## SwingFrame Designer 24 x 96 Wall Mounted Metal Framed Large Cork Board Display Case 8 Inch Deep