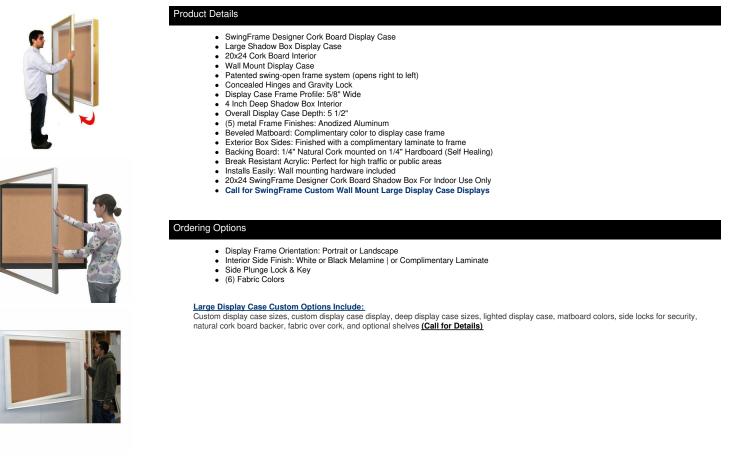

## SwingFrame 20x24 Designer Wall Mount Metal Framed Large Cork Board Display Case 4 Inch Deep

## FOR CURRENT PRICING, VISIT THE ID # LISTED ABOVE

| Model           | Interior Dimensions | Overall Size       | Viewable Area | Orientation           | Shipping Weight | Ships Via |
|-----------------|---------------------|--------------------|---------------|-----------------------|-----------------|-----------|
| DCMLGCORK4-2024 | 20" x 24" x 4"      | 23" x 27" x 5 1/2" | 19" x 23"     | Portrait or Landscape | 27              | FedEx     |