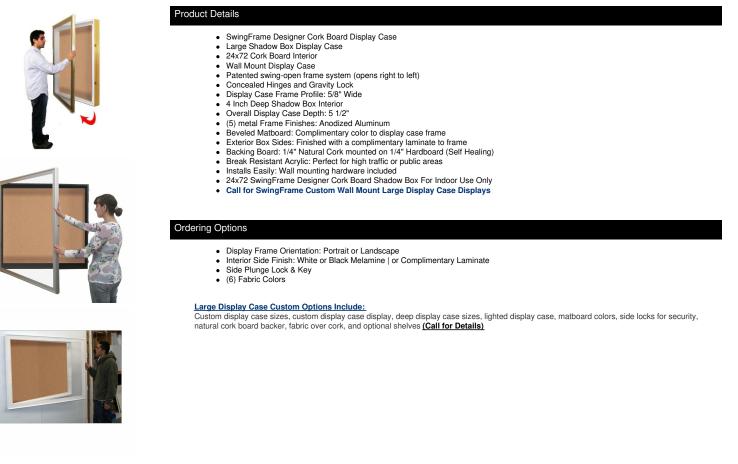

## SwingFrame 24x72 Designer Wall Mount Metal Framed Large Cork Board Display Case 4 Inch Deep

## FOR CURRENT PRICING, VISIT THE ID # LISTED ABOVE

| Model           | Interior Dimensions | Overall Size       | Viewable Area | Orientation | Shipping Weight | Ships Via |
|-----------------|---------------------|--------------------|---------------|-------------|-----------------|-----------|
| DCMLGCORK4-2472 | 24" x 72" x 4"      | 27" x 75" x 5 1/2" | 23" x 71"     | Portrait    | n/a             | Freight   |