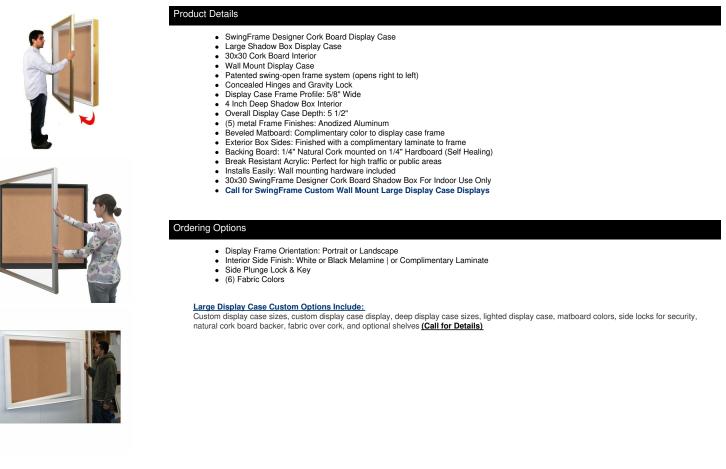

## SwingFrame 30x30 Designer Wall Mount Metal Framed Large Cork Board Display Case 4 Inch Deep

## FOR CURRENT PRICING, VISIT THE ID # LISTED ABOVE

| Mod     | el       | Interior Dimensions | Overall Size       | Viewable Area | Orientation           | Shipping Weight | Ships Via |
|---------|----------|---------------------|--------------------|---------------|-----------------------|-----------------|-----------|
| DCMLGCO | RK4-3030 | 30" x 30" x 4"      | 33" x 33" x 5 1/2" | 29" x 29"     | Portrait or Landscape | 38              | FedEx     |