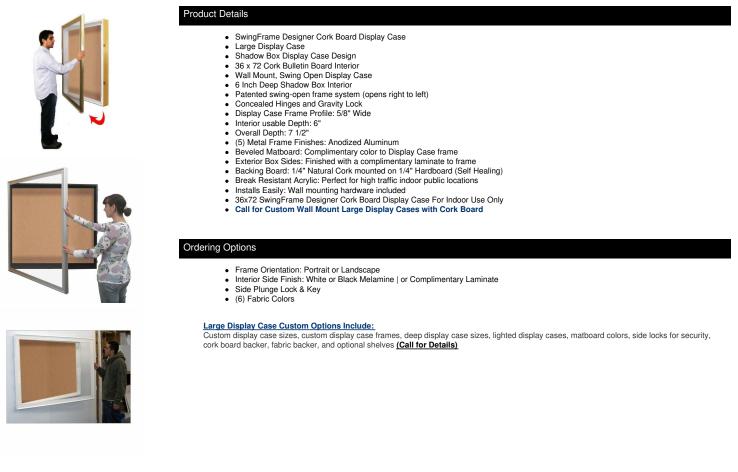

## SwingFrame Designer Wall Mounted Metal Framed 36x72 Large Cork Board Display Case 6 Inch Deep

## FOR CURRENT PRICING, VISIT THE ID # LISTED ABOVE

| Model           | Interior Dimensions | Overall Size       | Viewable Area | Orientation | Shipping Weight | Ships Via | Matboard |
|-----------------|---------------------|--------------------|---------------|-------------|-----------------|-----------|----------|
| DCMLGCORK6-3672 | 36" x 72" x 6"      | 39" x 75" x 7 1/2" | 35" x 71"     | Portrait    | n/a             | Freight   | Vinyl    |