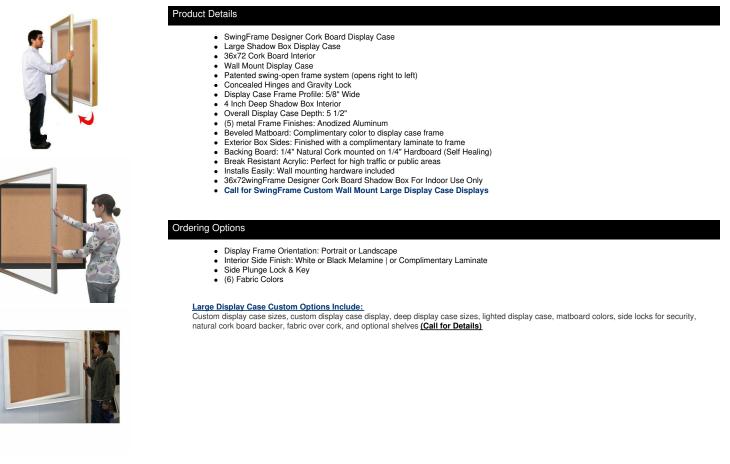

## SwingFrame 36x72 Designer Wall Mount Metal Framed Large Cork Board Display Case 4 Inch Deep

## FOR CURRENT PRICING, VISIT THE ID # LISTED ABOVE

| Model           | Interior Dimensions | Overall Size       | Viewable Area | Orientation | Shipping Weight | Ships Via |
|-----------------|---------------------|--------------------|---------------|-------------|-----------------|-----------|
| DCMLGCORK4-3672 | 36" x 72" x 4"      | 39" x 75" x 5 1/2" | 35" x 71"     | Portrait    | n/a             | Freight   |